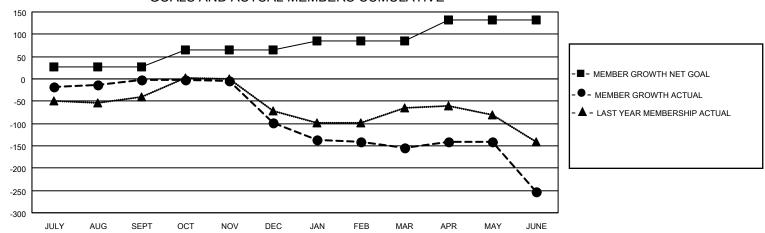

## Multiple District 18

| Clubs         |               |             |               | Members               |                           |                         |                                              |  |
|---------------|---------------|-------------|---------------|-----------------------|---------------------------|-------------------------|----------------------------------------------|--|
|               | RESULTS FOR   | R 2022-2023 |               | RESULTS FOR 2022-2023 |                           |                         |                                              |  |
| QUARTER       | NEW CLUB GOAL | NEW CLUBS   | DROPPED CLUBS | QUARTER               | MEMBER GROWTH NET<br>GOAL | MEMBER GROWTH<br>ACTUAL | DROPPED MEMBERS ACTUAL (including transfers) |  |
| JULY/AUG/SEPT | 3             | 0           | 1             | JULY/AUG/SE           | PT 26                     | 114                     | 91                                           |  |
| OCT/NOV/DEC   | 2             | 0           | 6             | OCT/NOV/DE            | C 39                      | 92                      | 180                                          |  |
| JAN/FEB/MAR   | 2             | 0           | 2             | JAN/FEB/MAR           | 21                        | 145                     | 183                                          |  |
| APR/MAY/JUNE  | 1             | 1           | 8             | APR/MAY/JUN           | IE 46                     | 190                     | 274                                          |  |

## GOALS AND ACTUAL MEMBERS CUMULATIVE

| DROPPED CLUBS: 17 |     | 113 CLUBS OF 201 ADDED 1 OR<br>MORE NEW MEMBERS | GENDER DISTRIBUTION               |                |  |
|-------------------|-----|-------------------------------------------------|-----------------------------------|----------------|--|
|                   |     | morte new memberto                              | MALE                              | 2,582 (62.49%) |  |
|                   |     |                                                 | FEMALE                            | 1,548 (37.46%) |  |
| DROPPED MEMBERS   |     |                                                 | NON BINARY                        | 0 (0.00%)      |  |
| DECEASED          | 84  |                                                 | PREFER NOT TO ANSWER              | 2 (0.05%)      |  |
| CLUB CANCELLED    | 132 |                                                 | TOTAL FAMILY UNIT MEMBERS         | 714            |  |
| OTHER             | 512 | CLICK HERE FOR CUMULATIVE                       | TOTAL PAIVILT UNIT WEWBERS        | 7 14           |  |
| TOTAL             | 728 | MEMBERSHIP DATA                                 | FAMILY MEMBERS PAYING HAL<br>DUES | 369            |  |