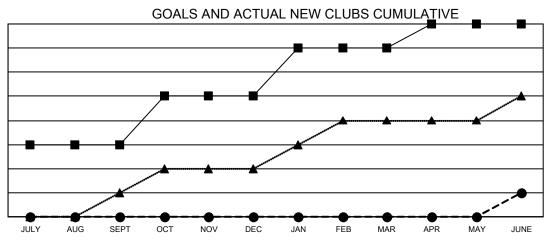

## Multiple District 18

| Clubs         |               |             |               | Members               |                           |                         |                                              |  |
|---------------|---------------|-------------|---------------|-----------------------|---------------------------|-------------------------|----------------------------------------------|--|
|               | RESULTS FOR   | R 2022-2023 |               | RESULTS FOR 2022-2023 |                           |                         |                                              |  |
| QUARTER       | NEW CLUB GOAL | NEW CLUBS   | DROPPED CLUBS | QUARTER               | MEMBER GROWTH NET<br>GOAL | MEMBER GROWTH<br>ACTUAL | DROPPED MEMBERS ACTUAL (including transfers) |  |
| JULY/AUG/SEPT | 3             | 0           | 1             | JULY/AUG/SE           | PT 26                     | 114                     | 91                                           |  |
| OCT/NOV/DEC   | 2             | 0           | 6             | OCT/NOV/DE            | C 39                      | 92                      | 180                                          |  |
| JAN/FEB/MAR   | 2             | 0           | 2             | JAN/FEB/MAR           | 21                        | 145                     | 183                                          |  |
| APR/MAY/JUNE  | 1             | 1           | 8             | APR/MAY/JUN           | IE 46                     | 190                     | 274                                          |  |

- CURRENT YEAR GOALS FOR NEW CLUBS
- ● CURRENT YEAR ACTUAL NEW CLUBS
- ▲ LAST YEAR ACTUAL NEW CLUBS